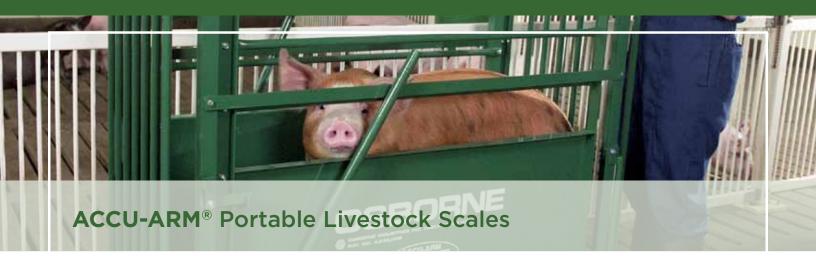

Whether you are weighing market hogs to capture packer premiums or checking growth of show livestock, Osborne's **ACCU-ARM Portable Scales** offer the most "rock solid" portable weighing system available. The solid, animal-friendly scale uses precision levers to reduce sway and bounce and is completely cable-free! The scale helps maximize weighing accuracy and minimize animal stress and injury.

The entire operation of weighing livestock is more efficient and less stressful with ACCU-ARM Scales — for both you and your livestock!