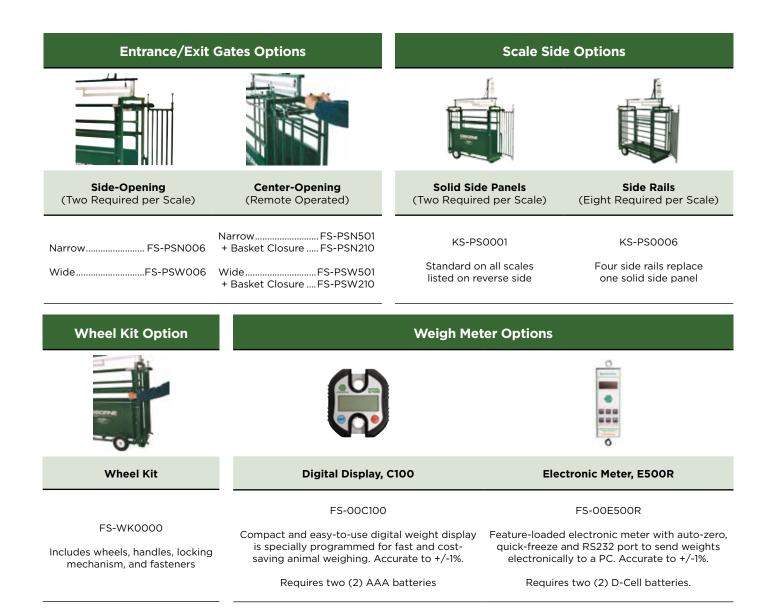

### CUSTOMIZE TO YOUR NEEDS

Multiple options for customizing means there's a scale for every application!

| ACCU-ARM PORTABLE SCALE CONFIGURATIONS |               |                               |                              |                             |                             |                              |                              |                                                                     |
|----------------------------------------|---------------|-------------------------------|------------------------------|-----------------------------|-----------------------------|------------------------------|------------------------------|---------------------------------------------------------------------|
| Catalog<br>No.                         | Scale<br>Size | Weigh<br>Capacity<br>Ibs   kg | Platform<br>Width<br>in   cm | Basket<br>Height<br>in   cm | Overall<br>Width<br>in   cm | Overall<br>Length<br>in   cm | Overall<br>Height<br>in   cm | Included<br>Options                                                 |
| FS-PSN500C                             | Narrow        | 500   227                     | 14   36                      | 39   99                     | 18   46                     | 60   153                     | 73   186                     | Side-opening entrance/exit gates,<br>digital display, and wheel kit |
| FS-PSN500D                             | Narrow        | 500   227                     | 14   36                      | 39   99                     | 18   46                     | 60   153                     | 73   186                     | Side-opening entrance/exit gates, electronic meter, and wheel kit   |
| FS-PSW500C                             | Wide          | 500   227                     | 20   51                      | 39   99                     | 24   61                     | 60   153                     | 73   186                     | Side-opening entrance/exit gates,<br>digital display, and wheel kit |
| FS-PSW500D                             | Wide          | 500   227                     | 20  51                       | 39   99                     | 24   61                     | 60   153                     | 73   186                     | Side-opening entrance/exit gates, electronic meter, and wheel kit   |

# **Customized Scale** Options