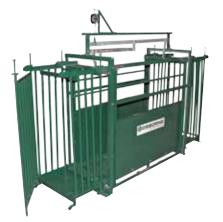

## New ACCU-ARM Weigh Scale for Sows

Accurately weigh cull sows with Osborne's new special-order, 24-in. wide ACCU-ARM sow scale. Removable scale extensions attach to the front and rear of the scale platform, increasing the basket length to 7.25-ft. to accomodate large sows. Maximum weigh capacity 999 lbs. (450 kg).