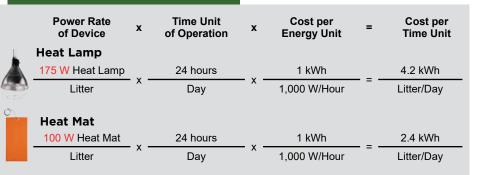

## STANFIELD® HEAT MAT ENERGY SAVINGS CALCULATOR



This energy savings caculator will help you discover how much money you could be wasting year after year by using inefficient and dangerous heat lamps in farrowing.

Then, use **Your Energy Calculator** to calculate how much it could cost you to use Osborne's Stanfield Heat Mats. See for yourself why heat mats are the smartest choice for heating in farrowing because of their superior efficiency, allowing you to save money year after year!

## ENERGY USE



## Example Energy Calculator







120 N. Industrial Ave. · P.O. Box 388 Osborne, Kansas 67473 · USA Toll Free: 800-255-0316 · Phone: 785-346-2192 sales@osborne-ind.com · www.osbornelivestockequipment.com

MS-0520\_B