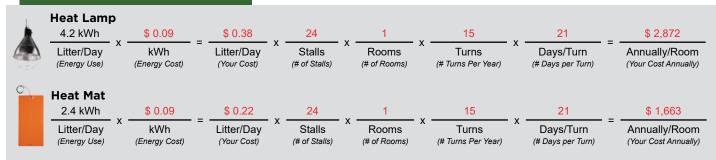

## STANFIELD® HEAT MAT ENERGY SAVINGS CALCULATOR



This energy savings caculator will help you discover how much money you could be wasting year after year by using inefficient and dangerous heat lamps in farrowing.

Then, use **Your Energy Calculator** to calculate how much it could cost you to use Osborne's Stanfield Heat Mats. See for yourself why heat mats are the smartest choice for heating in farrowing because of their superior efficiency, allowing you to save money year after year!

## ENERGY USE



## Example Energy Calculator







120 N. Industrial Ave. · P.O. Box 388 Osborne, Kansas 67473 · USA Toll Free: 800-255-0316 · Phone: 785-346-2192 sales@osborne-ind.com · www.osbornelivestockequipment.com

MS-0520\_B