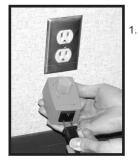

## $- \underbrace{\text{INSTRUCTIONS}}_{\text{For Wall-Outlet Plug-in Power Control}}$

Controls Power Supply for Osborne Stanfield<sup>®</sup> Heat Pads

Plug in heat pad cord on bottom of Dial-A-Temp.

 Plug connected Dial-A-Temp into wall socket or into extension cord for easy access.