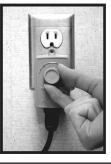

## $- \underbrace{\text{INSTRUCTIONS}}_{\text{For Wall-Outlet Plug-in Power Control}}$

Controls Power Supply for Osborne Stanfield<sup>®</sup> Heat Pads



Plug in heat pad cord on bottom of Dial-A-Temp.



 Plug connected Dial-A-Temp into wall socket or into extension cord for easy access.



 Set control to desired position. Check temperature in 15-30 minutes.

## WARRANTY

For a period of one year from the date of original purchase, KB Electronics will repair or replace without charge controls which their examination proves to be defective in material or workmanship. This warranty is valid if the unit has not been tempered by unauthorized persons, has not been missused or abused, and has been used in accordance with the instructions or ratings supplied. The foregoing is in lieu of any other warranty or guarantee expressed or implied, and KB Electronics is not responsible for any expense or inconvenience or consequential damage caused by items of their manufacture or sale.

"The Right Control for Your Application" KB ELECTRONICS, INC., 12095 N.W. 39TH ST., CORAL SPRINGS, FL