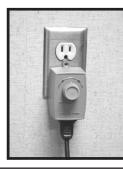

## $- \underbrace{\text{INSTRUCTIONS}}_{\text{For Wall-Outlet Plug-in Power Control}}$

Controls Power Supply for Osborne Stanfield<sup>®</sup> Heat Pads

Plug in heat pad cord on bottom of Dial-A-Temp.

 Plug connected Dial-A-Temp into wall socket or into extension cord for easy access.