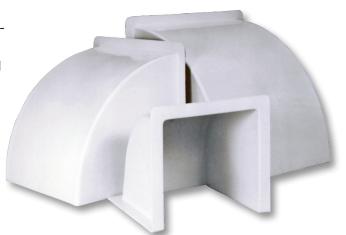

## FIBERGLASS WEATHER HOODS/ELBOWS

AGRI-AIDE Elbows or Weather Hoods have been specifically designed to be used as either a weather hood or a pit-fan transition. They readily adapt to Osborne Slant-Wall or Panel exhaust fans.

Adapting to many fans—not just Osborne fans—the elbow replaces many metal hoods and pit transitions for years of trouble-free service.

| FIBERGLASS WEATHER HOOD/ELBOW SPECIFICATIONS |                                |              |             |            |                 |      |
|----------------------------------------------|--------------------------------|--------------|-------------|------------|-----------------|------|
| Catalog<br>Number                            | Rough-in Dimensions<br>in   mm |              |             |            | Shipping Weight |      |
|                                              | А                              | В            | С           | D          | lbs             | kg   |
| FV-00FE12                                    | 16   406                       | 16.875   429 | 18   457    | 2   51     | 15              | 6.8  |
| FV-00FE16                                    | 20.875   530                   | 21.75   552  | 23   584    | 2.125   54 | 19              | 8.6  |
| FV-00FE20                                    | 25.5   648                     | 26.5   673   | 27.25   692 | 1.75   44  | 25              | 11.3 |