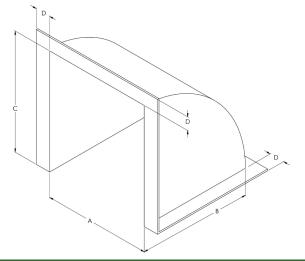

Adapting to many fans—not just Osborne fans—the elbow replaces many metal hoods and pit transitions for years of trouble-free service.

| FIBERGLASS WEATHER HOOD/ELBOW SPECIFICATIONS |                                |              |             |            |                 |      |
|----------------------------------------------|--------------------------------|--------------|-------------|------------|-----------------|------|
| Catalog<br>Number                            | Rough-in Dimensions<br>in   mm |              |             |            | Shipping Weight |      |
|                                              | А                              | В            | С           | D          | lbs             | kg   |
| FV-00FE12                                    | 16   406                       | 16.875   429 | 18   457    | 2   51     | 15              | 6.8  |
| FV-00FE16                                    | 20.875   530                   | 21.75   552  | 23   584    | 2.125   54 | 19              | 8.6  |
| FV-00FE20                                    | 25.5   648                     | 26.5   673   | 27.25   692 | 1.75   44  | 25              | 11.3 |

Note: The A-C opening fits Osborne Slant-Wall Fans. The A-B opening fits Osborne Panel Fans.

120 N. Industrial Ave. · P.O. Box 388 Osborne, Kansas 67473 · USA

Toll Free: 800-255-0316 · Phone: 785-346-2192