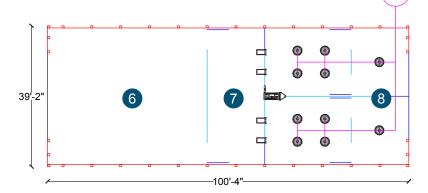

-|--------------|
|        | 160' | 4            |

# FAST, EASY STARTING. WASTE-FREE FINISHING.

with **FAST** Start™

Use Osborne's new FAST Start wean-to-finish feeder in the feeding area to provide fast, easy starting of weaned pigs and efficient, waste-free finishing for market animals. FAST Start's unique and automatic *gravity-to-mechanical* 

feed delivery system improves feed conversion, because more feed is used for actual animal growth and not wasted. More standing room at the round trough means

less feeding stress, better consumption, and less wasteful competition. Tested and approved by numerous independent producers, FAST Start brings efficient, wastefree pig feeding to your traditional production.



### Example Hoop Barn Layout 2

8 ft<sup>2</sup> per animal for 500-head



#### The Weight Watcher System design is flexible enough to accommodate a variety of requirements to match your specific growing standards or marketing plan.

Multiple program requirements can easily be met with any Weight Watcher System designed for hoop barn production. Weight Watcher allows you to capture the highest market premiums and reduce sorting labor and errors without sacrificing pig care.

Let Weight Watcher bring automatic sorting technology to your tradtional hoop barn production.



120 N. Industrial Ave. · P.O. Box 388 Osborne, Kansas 67473 · USA

Toll Free: 800-255-0316 · Phone: 785-346-2192

sales@osborne-ind.com · www.osbornelivestockequipment.com