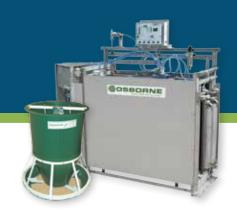

Weight Watcher, the original, advanced automatic sorting sytem, is more than just an auto-sort scale. Weight Watcher is a growth management system and is your tool for feeding pigs based on their actual weight, allowing you to produce more uniform loads for your packer.

## WEIGHT WATCHER™

The Original Automatic Sorting System