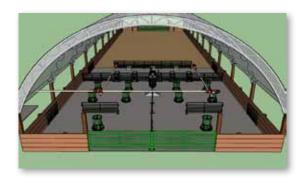

#### Example Hoop Barn Layout 1

14 ft<sup>2</sup> per animal for 500-head

|   | 1 | Osborne Survey Scale™ |
|---|---|-----------------------|
|   | 2 | By-Pass Gate          |
| 3 |   | One-Way Gate          |
|   | 4 | RF2 Big Wheel Feeder  |
|   | 5 | Feed Bins             |

- Bedding / Loafing AreaWatering Area
- 8 Feeding Area

| 49'-2" | 6    | 1 2 8<br>7 8 |
|--------|------|--------------|
|        | 160' | 4            |