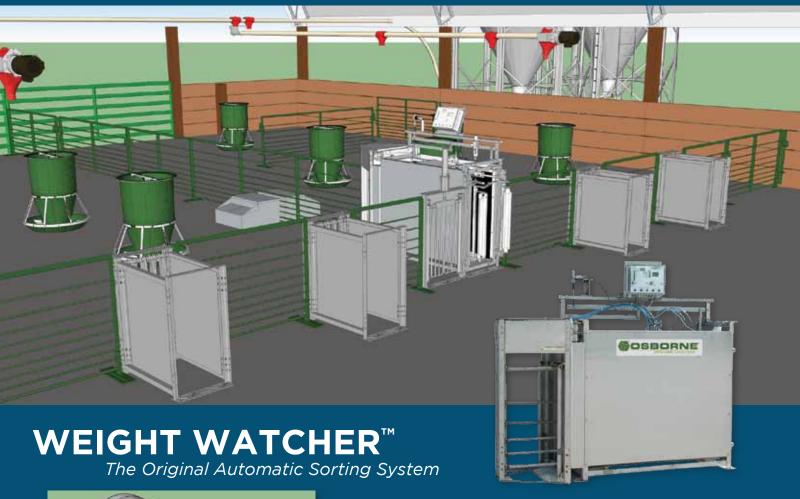

#### Quickly sort animals for market while minimizing losses and improving barn turnaround.

Perfect for large pens in hoop barns, Osborne's Weight Watcher System and ACCU-ARM® Survey Scale™ allow producers to quickly sort animals for market, minimizing losses and improving barn turnaround.

Weight Watcher, the original, advanced automatic sorting sytem, is more than just an auto-sort scale. Weight Watcher is a growth management system and is your tool for feeding pigs based on their actual weight, allowing you to produce more uniform loads for your packer.

## WEIGHT WATCHER™

The Original Automatic Sorting System